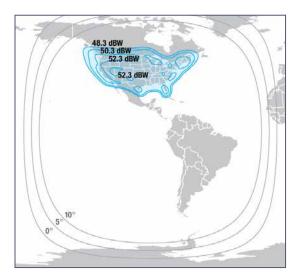

# **Ku-band North America Beam**

Payload performance values are preliminary and may change. Map shown for illustrative purpose and may change.

# **Ku-band Key Parameters**

Configurable Capacity:

1 (in equivalent 36 MHz units)

Polarization: Linear – Horiz. or Vertical

Downlink Frequency:
11.455 to 11.495 GHz

Typical Edge of Coverage e.i.r.p.:
> 51.0 dBW

Uplink Frequency:
13.805 to 13.845 GHz

Beam Peak G/T:
Up to 72 dB/K