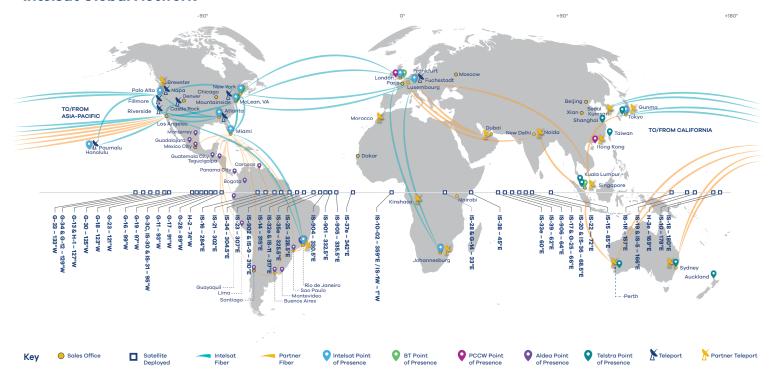

earing strategy.

# **C-band North America**



### **C-band Key Parameters**

Configurable Capacity:
24 (in equivalent 36 MHz units)

Polarization: Linear – Horiz. or Vertical

Downlink Frequency:
3700 to 4200 MHz

Typical Edge of Coverage e.i.r.p.:
> 35.6 dBW

Uplink Frequency:

5925 to 6425 MHz Beam Peak G/T:

Up to 4.8 dB/K

# **Ku-band North America Beam**



Payload performance values are preliminary and may change. Map shown for illustrative purpose and may change.

# **Ku-band Key Parameters**

Configurable Capacity:

1 (in equivalent 36 MHz units)

Polarization: Linear – Horiz. or Vertical

Downlink Frequency:
11.455 to 11.495 GHz

Typical Edge of Coverage e.i.r.p.:
> 51.0 dBW

Uplink Frequency:
13.805 to 13.845 GHz

Beam Peak G/T:
Up to 72 dB/K



## **Intelsat Global Network**



# **About Intelsat**

As the foundational architects of satellite technology, Intelsat operates the world's most trusted satellite telecom network. We apply our unparalleled expertise and global scale to connect people, businesses, governments and communities, no matter how difficult the challenge. Intelsat is building the future of global communications with the world's first hybrid, multi-orbit, software-defined 5G network designed for simple, seamless, and secure coverage precisely when and where our customers most need it.

Follow the leader in global connectivity and "Imagine Here," with us, at Intelsat.com.

# **Contact Sales**

#### Africa

+27 11-535-4700 sales.africa@intelsat.com

## **Asia-Pacific**

+65 6572-5450 sales.asiapacific@intelsat.com

#### **Europe**

+44 20-3036-670