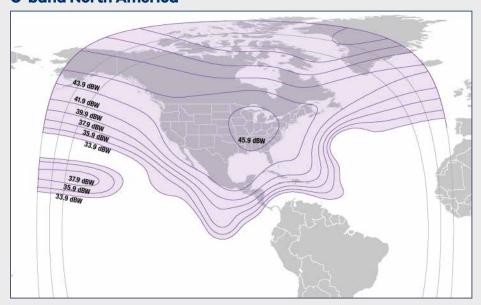

# **C-band North America**

### **C-band Key Parameters**

Configurable Capacity:
24 (in equivalent 36 MHz units)

Polarization: Linear – Horiz. or Vertical

Downlink Frequency:
3700 to 4200 MHz

Typical Edge of Coverage e.i.r.p.:
> 35.6 dBW

Uplink Frequency:

5925 to 6425 MHz Beam Peak G/T:

Up to 4.8 dB/K