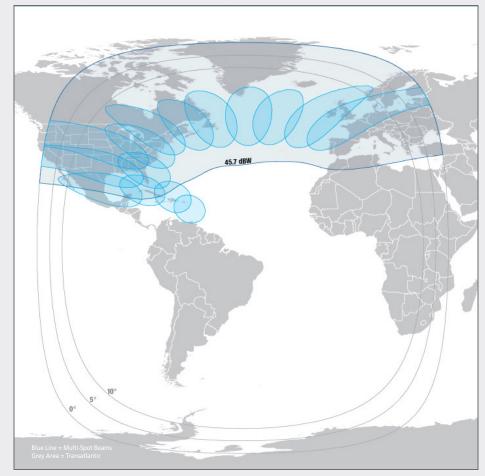

### IS-32e - Ku-band Multi-Spot & Transatlantic Beams

#### **Ku-band Key Parameters**

Configurable Capacity: 56 (in equivalent 36 MHz units) Polarization: Linear – Horizontal or Vertical Typical Coverage e.i.r.p. Range: Multi-Spot: 44.1 up to 61.6 dBW Transatlantic: 45.7 up to 49.0 dBW Typical G/T Range: Multi-Spot: 6.5 up to 16.7 dB/K Transatlantic: -1.3 up to 3.8 dB/K