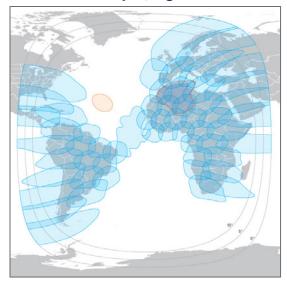

# Ku-band Multi-Spot, Algeria & Steerable

### **Ku-band Key Parameters**

Configurable Capacity: 247 (in equivalent 36 MHz units) Polarization:

Linear - Horizontal or Vertical

Typical Edge of Coverage e.i.r.p.: Spots: 48.1 up to 61.1 dBW Algeria: 51.5 up to 58.4 dBW

Beam Peak G/T:

Spots: 4.1 up to 16.9 dB/K Algeria: 1.5 up to 11.7 dB/K