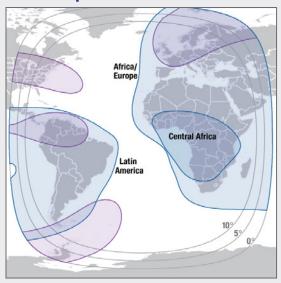

## **C-band Spot Beams**

### **C-band Key Parameters**

Configurable Capacity: 79 (in equivalent 36 MHz units)

Polarization:

Circular – Right or Left Hand Typical Coverage e.i.r.p. Range:

Spots: 46.4 up to 52.2 dBW Global: 34.6 up to 38.1 dBW Latin America: 41.8 up to 46.3 dBW Africa/Europe: 38.1 up to 43.3 dBW Central Africa: 42.8 up to 47.6 dBW

Typical G/T Range:

Spots: 2.0 up to 13.4 dB/K Global: -9.0 up to -5.9 dB/K Latin America: -2.7 up to 0.7 dB/K Africa/Europe: -5.6 up to -1.0 dB/K Central Africa: -2.2 up to 3.0 dB/K