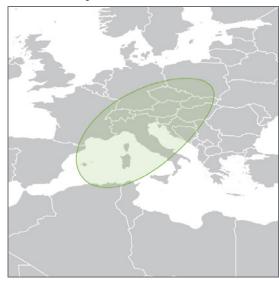

## **Ka-band Spot Beams**

## **Ka-band Key Parameters**

Configurable Capacity: 37 (in equivalent 36 MHz units)

Polarization:

Circular – Right or Left Hand Typical Coverage e.i.r.p. Range:

55.5 up to 58.1 dBW Beam Peak G/T Range: 8.3 up to 11.3 dB/K