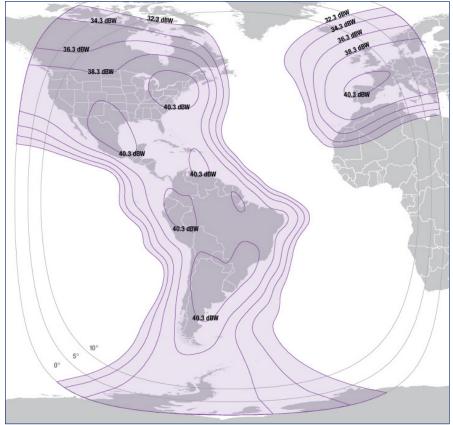

#### Intelsat 34 at 304.5°E - MCPC Platform

#### IS-34 Highlights:

Access to one of the most sought-after video neighborhoods in Latin America

Connectivity between the Americas to Europe

C-band cable distribution

Description Top regi

Top regional and international programming carried